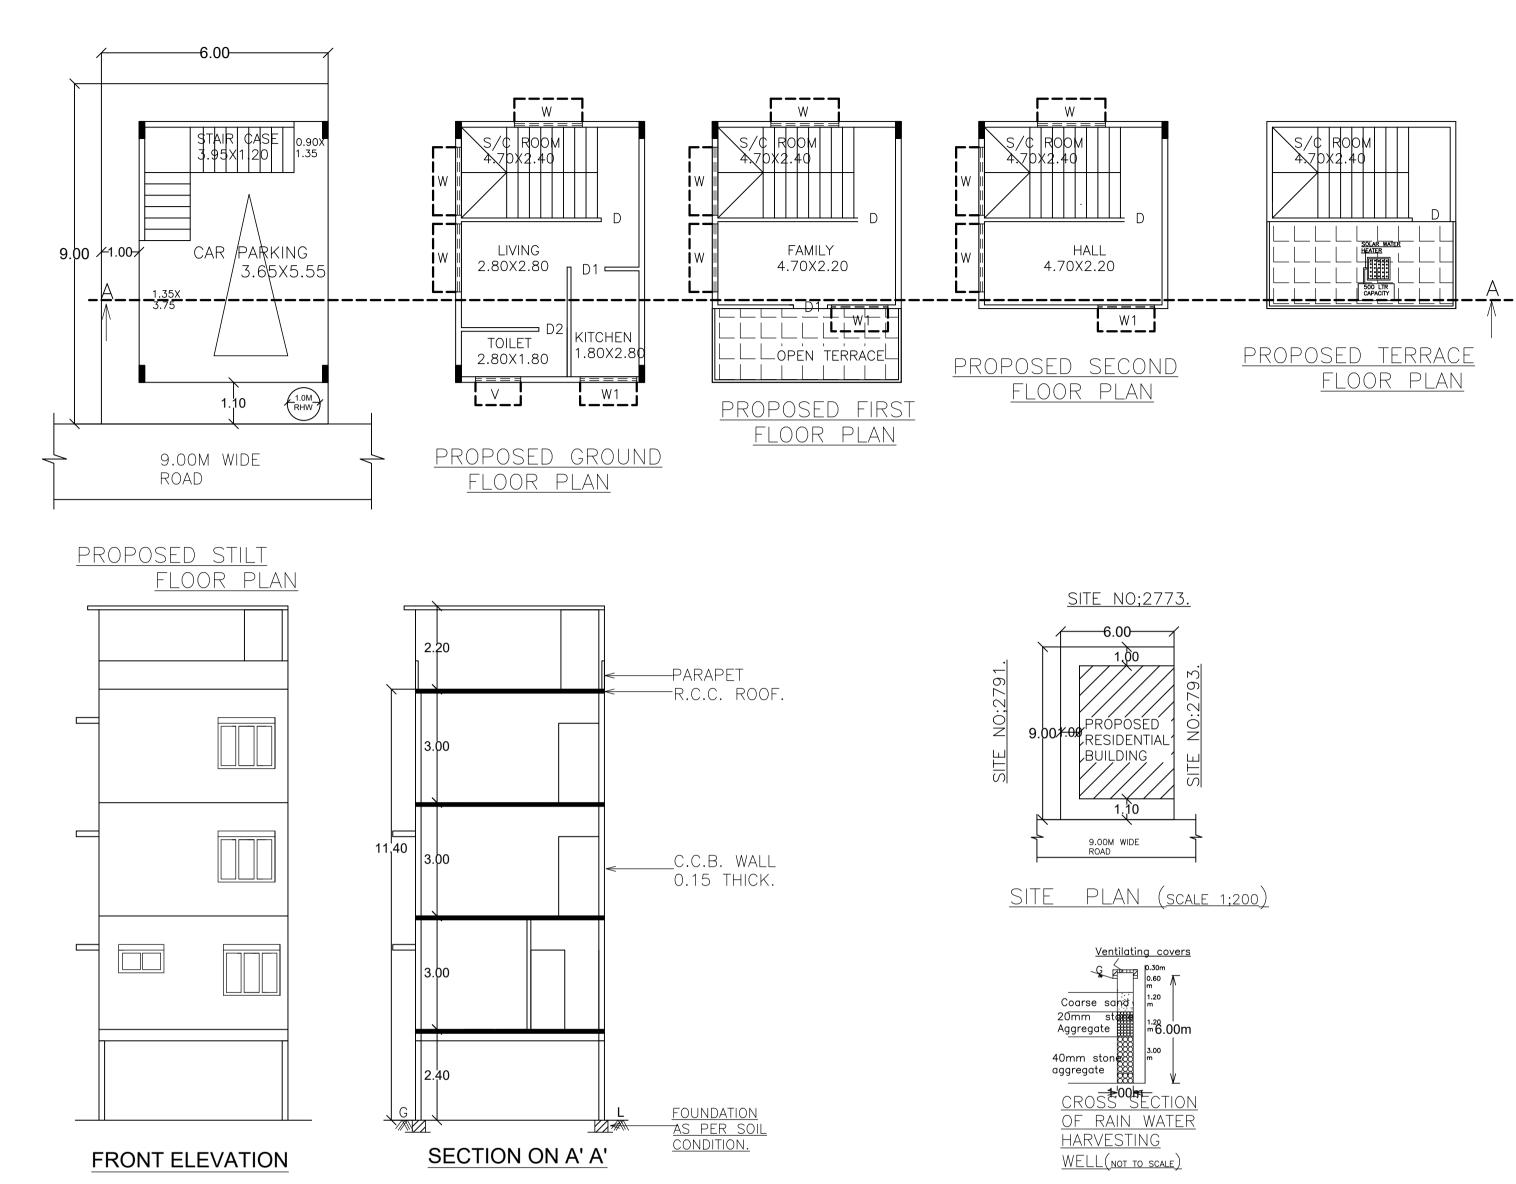

## Block :A (RESIDENTIAL)

| Floor Name                          | Total Built Up<br>Area (Sq.mt.) |           |         | Proposed FAR<br>Area (Sq.mt.) | Total FAR Area | Tnmt (No.) |  |
|-------------------------------------|---------------------------------|-----------|---------|-------------------------------|----------------|------------|--|
|                                     | Alea (Sq.ml.)                   | StairCase | Parking | Resi.                         | (Sq.mt.)       |            |  |
| Terrace Floor                       | 13.25                           | 13.25     | 0.00    | 0.00                          | 0.00           | 00         |  |
| Second Floor                        | 24.75                           | 0.00      | 0.00    | 24.75                         | 24.75          | 00         |  |
| First Floor                         | 24.75                           | 0.00      | 0.00    | 24.75                         | 24.75          | 00         |  |
| Ground Floor                        | 34.50                           | 0.00      | 0.00    | 34.50                         | 34.50          | 01         |  |
| Stilt Floor                         | 34.51                           | 0.00      | 26.54   | 0.00                          | 7.97           | 00         |  |
| Total:                              | 131.76                          | 13.25     | 26.54   | 84.00                         | 91.97          | 01         |  |
| Total Number of<br>Same Blocks<br>: | 1                               |           |         |                               |                |            |  |
| Total:                              | 131.76                          | 13.25     | 26.54   | 84.00                         | 91.97          | 01         |  |
| SCHEDULE OF JOINERY:                |                                 |           |         |                               |                |            |  |

| BLOCK NAME           | NAME | LENGTH | HEIGHT | NOS |  |
|----------------------|------|--------|--------|-----|--|
| A (RESIDENTIAL)      | D2   | 0.75   | 2.10   | 01  |  |
| A (RESIDENTIAL)      | D1   | 0.90   | 2.10   | 02  |  |
| A (RESIDENTIAL)      | D    | 1.00   | 2.10   | 03  |  |
| SCHEDULE OF JOINERY: |      |        |        |     |  |

| BLOCK NAME      | NAME | LENGTH | HEIGHT | NOS |
|-----------------|------|--------|--------|-----|
| A (RESIDENTIAL) | V    | 1.20   | 0.60   | 01  |
| A (RESIDENTIAL) | W1   | 1.50   | 1.20   | 03  |
| A (RESIDENTIAL) | W    | 1.80   | 1.20   | 09  |

## UnitBUA Table for Block :A (RESIDENTIAL)

| FLOOR                | Name    | UnitBUA Type | UnitBUA Area | Carpet Area | No. of Rooms | No. of Tenement |
|----------------------|---------|--------------|--------------|-------------|--------------|-----------------|
| GROUND<br>FLOOR PLAN | SPLIT 1 | FLAT         | 84.00        | 39.95       | 3            | 1               |
| SECOND<br>FLOOR PLAN | SPLIT 1 | FLAT         | 0.00         | 0.00        | 1            | 0               |
| FIRST FLOOR<br>PLAN  | SPLIT 1 | FLAT         | 0.00         | 0.00        | 1            | 0               |
| Total:               | -       | -            | 84.00        | 39.95       | 5            | 1               |

Parking Check (Table 7b)

| Vehicle Type  | Re                | eqd.  | Achieved |               |  |
|---------------|-------------------|-------|----------|---------------|--|
| venicie rype  | No. Area (Sq.mt.) |       | No.      | Area (Sq.mt.) |  |
| Car           | 1                 | 13.75 | 1        | 13.75         |  |
| Total Car     | 1                 | 13.75 | 1        | 13.75         |  |
| TwoWheeler    | -                 | 13.75 | 0        | 0.00          |  |
| Other Parking | -                 | -     | -        | 12.79         |  |
| Total         |                   | 27.50 | 26.54    |               |  |

## FAR & Tenement Details

| Block              | No. of Same<br>Bldg | Total Built Up<br>Area (Sq.mt.) | Deductions (Area in Sq.mt.) |         | Proposed FAR<br>Area<br>(Sq.mt.) | Total FAR<br>Area (Sq.mt.) | Tnmt (No.) |
|--------------------|---------------------|---------------------------------|-----------------------------|---------|----------------------------------|----------------------------|------------|
|                    | -                   |                                 | StairCase                   | Parking | Resi.                            |                            |            |
| A<br>(RESIDENTIAL) | 1                   | 131.76                          | 13.25                       | 26.54   | 84.00                            | 91.97                      | 01         |
| Grand Total:       | 1                   | 131.76                          | 13.25                       | 26.54   | 84.00                            | 91.97                      | 1.00       |

a).Consist of 1Stilt + 1Ground + 2 only.

2.Sanction is accorded for Residential use only. The use of the building shall not be deviated to any other use.

3.26.54 area reserved for car parking shall not be converted for any other purpose. 4.Development charges towards increasing the capacity of water supply, sanitary and power main